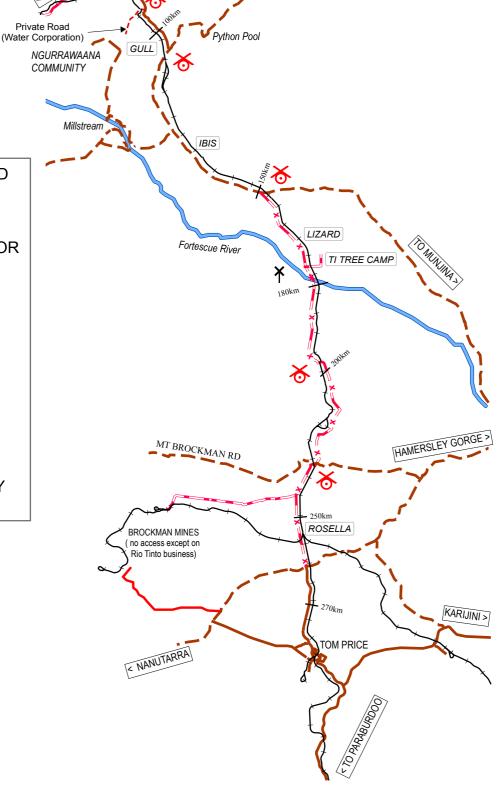

## RioTintc CAPE LAMBERT KARRATHA Karratha Truck Stop **ROEBOURNE** ROBETH WEST COASTAL HWY CHERRAT DINGO NORTH WEST COASTAL HWY RADIO HILL MINE Harding Dam **RIO TINTO** RAILWAY ACCESS ROAD GALAH KARRATHA - TOM PRICE Private Road

WHEN USING THE ACCESS ROAD YOU ARE DRIVING WITHIN A

## MINING LEASE

THIS ROAD IS NOT DESIGNED FOR PUBLIC USE.

## IMPORTANT:

- \* ALL PERSONS TRAVELLING ON RAIL ACCESS ROADS, NOT TO BE UNDER INFLUENCE OF ALCOHOL OR DRUGS
- \* MAXIMUM SPEED 80 km/h
- \* OBEY SIGNS OR DIRECTIONS OF RIO TINTO STAFF
- \* HAVE PERMIT WITH YOU
- \* HEADLIGHTS ON
- \* SEATBELTS MUST BE WORN BY ALL VEHICLE OCCUPANTS